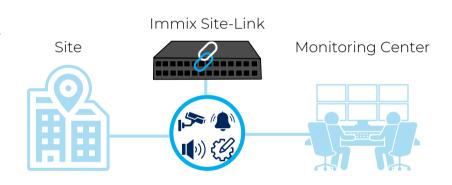

Immix Site-Link is a solution which serves as an 'easy button' for integrators and monitoring centers to quickly connect the technology at a site to a central station utilizing Immix.

The cornerstone of the Immix Site Link solution is its full-featured integration with the Immix platform which simplifies and expedites the setup process, bypassing the need for port-forwarding and allowing central stations to begin services more quickly.

## **Benefits of Immix Site-Link**

- Standardized onboarding experience
- Alleviates strain on IT professionals by preventing the need for in-depth networking discussions
- Rapidly scale services
- Expedites the time between installation and when monitoring services begin